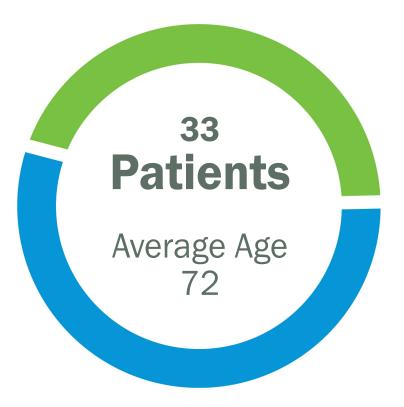

## **STROKE PROGRAM**

Our Patients, Care, and Outcomes 2024

45% Female

55% Male

2023 DATA

**3.0** Hours per day Spent in Treatment (on average)

**14** Average Length of Stay (days)

**75**% Met Expected Discharge Goals